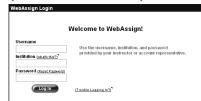

## How Do I Log In?

- Enter the username, institution code and password provided by your instructor.
  - Username:
     lastname.firstname

     Institution:
     maryq.al

     Password:
     lastname.firstname
- Keep in mind that passwords are case sensitive (all lower case)