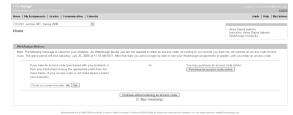

# How Do I Pay for WebAssign?

- No need for you to pay for WebAssign
- It's already taken care of!
- If the screen below appears, choose "Continue without entering an access code"

Web**Assign**.