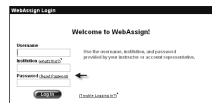

## How Do I Log In?

- Enter the username, institution code and password provided by your instructor.
  - Username:
     lastname.firstname

     Institution:
     maryq.al

     Password:
     lastname.firstname
- Keep in mind that passwords are case sensitive (all lower case)