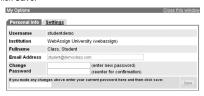

#### How Do I Reset My Password?

- After logging in, click the **My Options** link in the upper right corner.
  - Fill in your new Password and re-enter for confirmation.
  - Fill in your old Password where requested in the lower left corner.
  - Add an email address if none is listed.
  - Click Save.