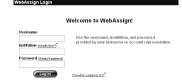

## What If I Forget My Password?

If you know your username, institution code and the email address for your account, you can request to reset your password from the Login page.

WebAssign.